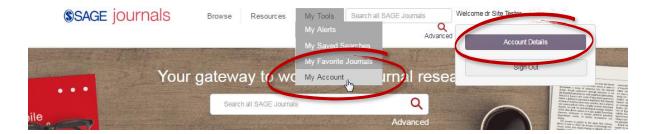

## Registering 'My Account'

Please go to <a href="http://journals.sagepub.com/action/requestResetPassword">http://journals.sagepub.com/action/requestResetPassword</a> and enter your email address associated with your membership in the tab to request a password for your account. You will receive an email with a link to set a password.