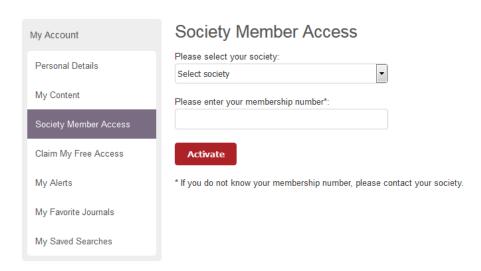

## 2) Activating society membership access

Once you are logged into your account, please select the 'Society Member Access' tab. Here, you can select your society from the dropdown-menu, and add your membership number to activate your access.